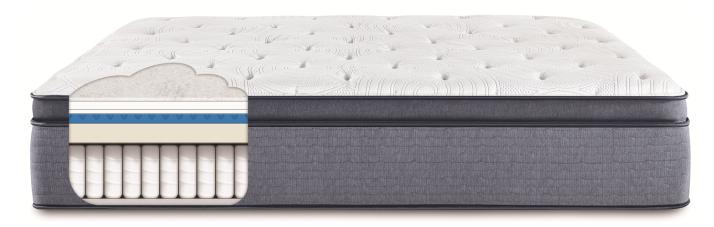

## SERTA® PERFECT SLEEPER® TRANSFORM MEDIUM POCKETED COIL PILLOW TOP MATTRESS

**The all-new, enhanced Serta Perfect Sleeper**® mattress provides even better pressure-relieving comfort and support, while maintaining a balanced sleeping temperature to help promote undisturbed sleep.

Inside the Perfect Sleeper, Serta's exclusive HexCloud™ Gel Memory Foam features unique geometric cut outs designed to deliver cool, contouring pressure relief for the best sleep you've had in ages. All models include the 1000 Edition Custom Support™ Coil System for exceptional support and reduced motion transfer, plus Serta's BestEdge® Foam Encasement technology, an extra-deep foam rail made to help reduce edge roll-off and extend the sleep surface.