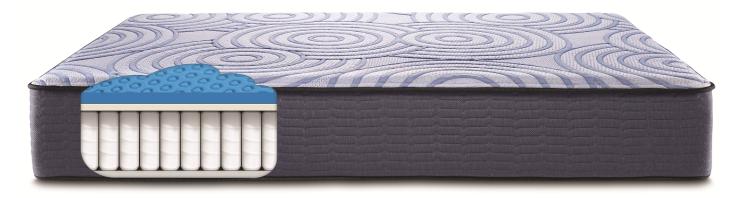

**CoolFeel™ Fabric** - A luxurious, breathable cover with a cool-to-the-touch sensation from technology that is plant-derived.

**HexCloud™ Gel Memory Foam** - Serta's exclusive gel memory foam boasts unique geometric cut outs to deliver cool, contouring pressure relief for oh-so-relaxing sleep.

**1000 Edition Custom Support Coil System** - Up to a cool grand of individually wrapped coils deliver unparalleled support and less motion transfer. On top of that, this edition features Serta's BestEdge® Foam Encasement technology – an extra-deep foam rail to help reduce edge roll-off and extend the sleep surface.so-relaxing sleep.