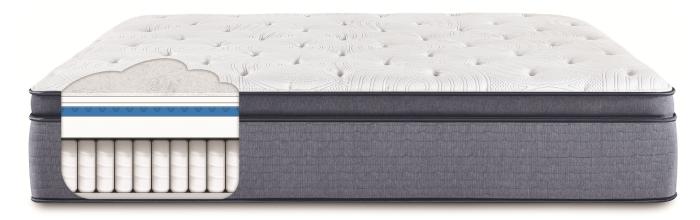

## SERTA® PERFECT SLEEPER® STIMULATE PLUSH POCKETED COIL PILLOW TOP MATTRESS

**The all-new, enhanced Serta Perfect Sleeper**® mattress provides even better pressure-relieving comfort and support, while maintaining a balanced sleeping temperature to help promote undisturbed sleep.

Inside the Perfect Sleeper, Serta's exclusive HexCloud™ Gel Memory Foam features unique geometric cut outs designed to deliver cool, contouring pressure relief for the best sleep you've had in ages. All models include the 1000 Edition Custom Support™ Coil System for exceptional support and reduced motion transfer, plus Serta's BestEdge® Foam Encasement technology, an extra-deep foam rail made to help reduce edge roll-off and extend the sleep surface.