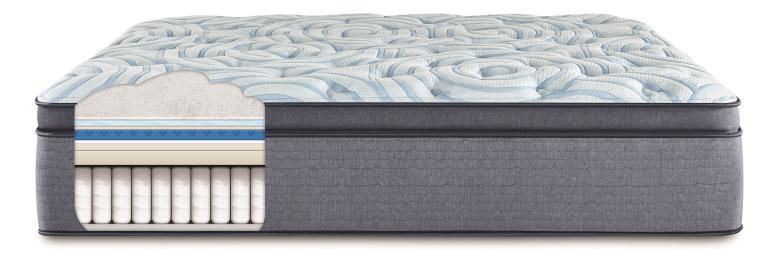

Inside the Perfect Sleeper, Serta's exclusive HexCloud™ Gel Memory Foam features unique geometric cut outs designed to deliver cool, contouring pressure relief for the best sleep you've had in ages. All models include the 1000 Edition Custom Support™ Coil System for exceptional support and reduced motion transfer, plus Serta's BestEdge® Foam Encasement technology, an extra-deep foam rail made to help reduce edge roll-off and extend the sleep surface.