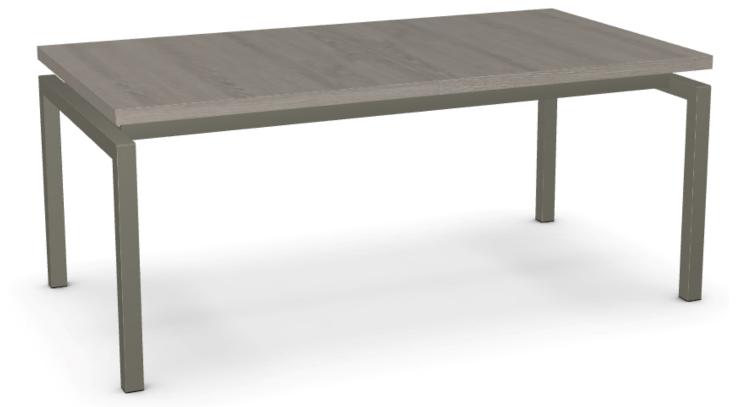

## Zoom Dining Table

**Specifications:** Shown here with a Thermo Fused Laminate Tabletop finished in 26 Greywash and an Opaque 56 Titanium Metal Finish.

**Dimensions** - Height - 30 5/8", Width - 38 1/8", Depth - 72", (Both Leaves Extended - 102 1/4"), Width Between Legs at Seat Height - 34", Length Between Legs at Seat Height - 68"