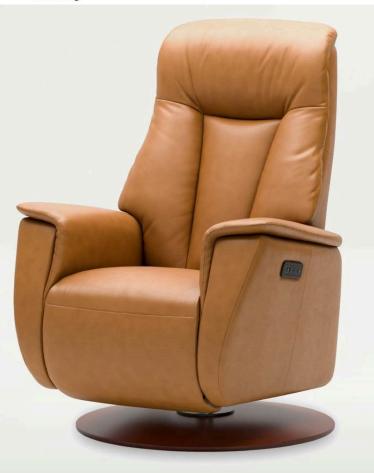

## Wellington Next Gen Relaxer

## Specifications:

Dual motor mechanism that allows for independent back and footrest operation as well as the ability to recline into the full "zero gravity" position for a new level of comfort. Lift function is available. Neutral body position for improved blood circulation; reducing stress and strain on the heart (Ergo Gravity/Advanced). High Grade Foam • Steel Interior Springs