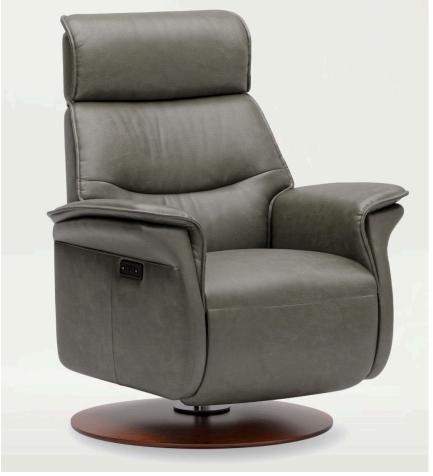

## Sedona Next Gen Relaxer

## Sizes Available:

Medium, Width 82cm • Height 111cm • Depth 92cm • Seat height 52cm

Large, Width 87cm • Height 111cm • Depth 92cm • Seat height 52cm

Extra Large, Width 92cm • Height 111cm • Depth 92cm • Seat height 52cm

## **Specifications:**

Dual motor mechanism that allows for independent back and footrest operation as well as the ability to recline into the full "zero gravity" position for a new level of comfort. Lift function is available.