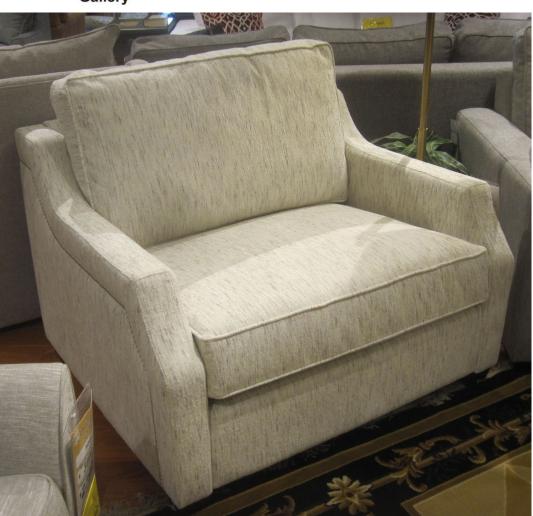

## Perry Chair and a Half

**Specifications:** Certified sustainable, local hardwood frames. Double doweled stress points, hardwood corner blocks. CertiPUR-US® high density, premium soy-based polyfoam with luxury feather blend wrap. Feather blend filled back cushions with sewn baffles to reduce shifting.

Dimensions: Width: 43", Depth: 38", Height: 36", Arm Height: 25", Seat Depth: 23", Seat Height: 19"

**Brentwood Classics** has been designing and manufacturing made-to-order sofas for Canadians for over 40 years. Our secret to success is facilitating consumer demands and understanding market trends. Designed and manufactured in Canada, our award-winning sofas provide you with comfort, style, and eco-friendly seating.