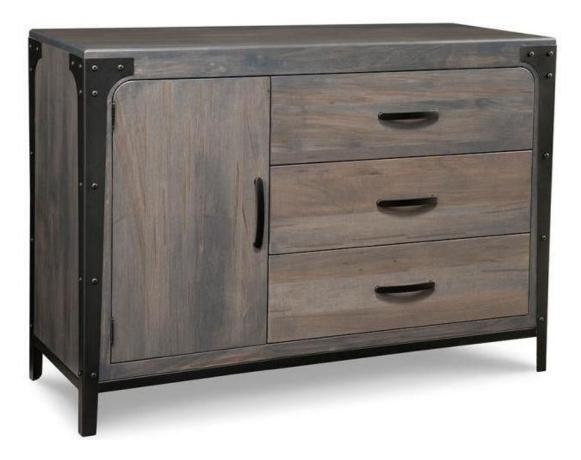

## Portland Sideboard P-PL310

Solid Wood Top Sideboard with Metal Legs, One Door on Left, and Three Drawers on Right.

One Wood Adjustable Shelf • Wood Varieties available: Buxton Cherry, Solid Maple,

Serene Oak, Brushwork Maple, Heritage Maple

## **Available Sizes:**

(PL310) **Sideboard, One Wood Door on Left**, Three Drawers on Right & One Wood Adjustable Shelf - Width: 51.5" - Depth: 18.25" - Height: 36.5"

(P-PL420) **Sideboard, Two Wood Doors**, Three Drawers in Middle & Two Wood Adjustable Shelves - Width: 67" - Depth: 18.25" - Height: 36.5"