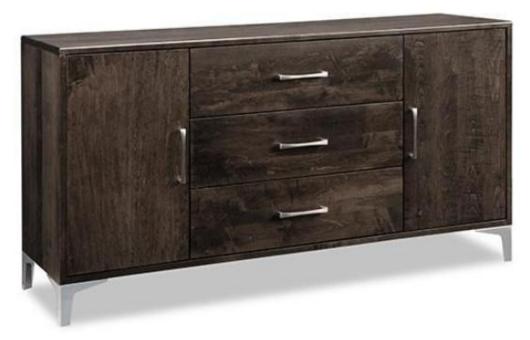

## Laguna Sideboard

Solid Wood Top Sideboard with Two Wood Doors on Outside and Three Drawers in Middle, and Two Wood Adjustable Shelves • Wood varieties available: Buxton Cherry, Solid Maple, Serene Oak, Brushwork Maple, Heritage Maple

(P-LA420) **Two Wood Doors on Outside & Three Drawers Middle**, Two Wood Adjustable Shelves - Width: 63.75" - Depth: 18" - Height: 34"

(P-LA310) **One Wood Door & Three Drawers**, One Wood Adjustable Shelf - Width: 48.25" - Depth: 18" - Height: 34"