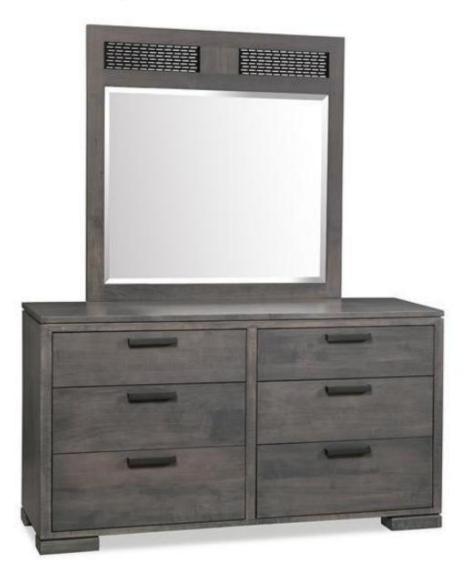

## Six Drawer Dresser and Mirror

Solid Wood Top Six Drawer Double Dresser and Landscape Mirror with Metal Decorative Panels Wood varieties: Buxton Cherry, Solid Maple, Serene Oak, Brushwork Maple, Heritage Maple

Sizes Available: P-KV18 Six Drawer Double Dresser - Width: 59" - Depth: 18.25" - Height: 32.25" P-KV18L Six Drawer Long Dresser - Width: 69.5" - Depth: 18.25" - Height: 32.25" P-KV9 Landscape Mirror with Metal Decorative Panels - Width: 40.5" - Height: 40.75" - Depth: 2.5"