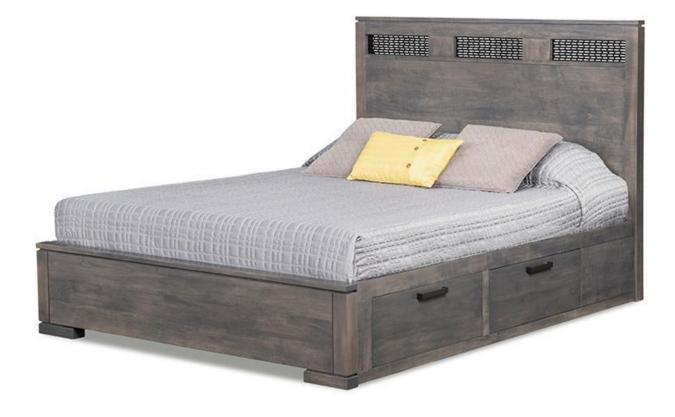

## Kenova Queen Platform Bed

Queen Platform Bed with Wood/Metal Headboard • 4 Storage Drawers and 15" Low Footboard • Wood varieties available: Buxton Cherry, Solid Maple, Serene Oak, Brushwork Maple, Heritage Maple

## Queen Platform Bed Size (P-KV-QL4SP) (Two Storage Drawers as shown):

Length: 86" - Width: 66.5" - Height: 52"

100 Woodlawn Rd W, Guelph, ON N1H 1B2 Tel.519-836-4005 www.fredericksgallery.ca

**Queen Platform Bed** with Wood/Metal Headboard • Four Storage Drawers and 15" Low Footboard Length: 86" - Width: 63.5" - Height: 52"

**King Platform Bed** with Wood/Metal Headboard • Four Storage Drawers and 15" Low Footboard Length: 86" - Width: 80.5" - Height: 52"