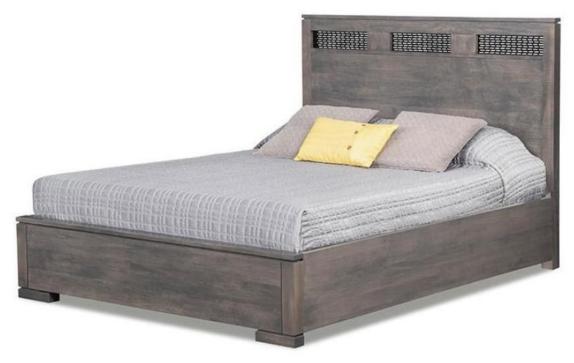

## Kenova Queen Platform Bed

Platform Bed with Wood/Metal Headboard and 15" Low Footboard. Wood varieties available: Buxton Cherry, Solid Maple, Serene Oak, Brushwork Maple, Heritage Maple

Queen Platform Bed Size (P-KV-QL): Length: 886" - Width: 63.5" - Height: 52" Other Sizes Available:

**Queen Platform Bed** with Wood/Metal Headboard • 15" Low Footboard Length: 86" - Width: 63.5" - Height: 52"

**King Platform Bed** with Wood/Metal Headboard • 15" Low Footboard Length: 86" - Width: 80.5" - Height: 52"