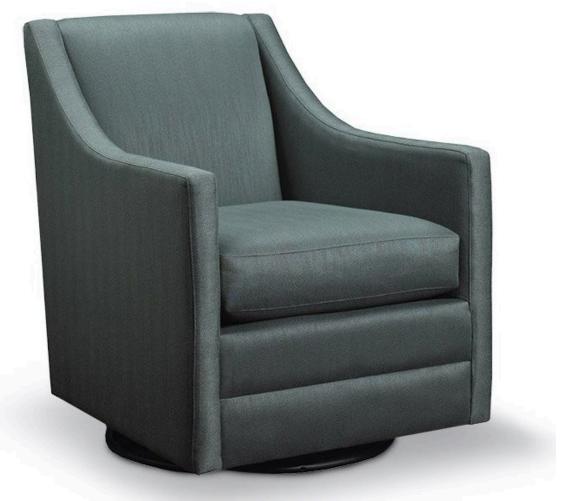

## Glen Swivel Chair

**Specifications:** Featuring a sinuous spring system with medium density seat cushions: soy-based polyfoam with fibre wrap. Available in leather & fabric. A Greenguard Gold Product, certified for low chemical emissions. Benchmade in Canada.

Dimensions: Width: 27", Depth: 32", Height: 34", Arm Height: 24", Seat Depth: 22", Seat Height: 19"

**Brentwood Classics** has been designing and manufacturing made-to-order sofas for Canadians for over 40 years. Our secret to success is facilitating consumer demands and understanding market trends. Designed and manufactured in Canada, our award-winning sofas provide you with comfort, style, and eco-friendly seating.