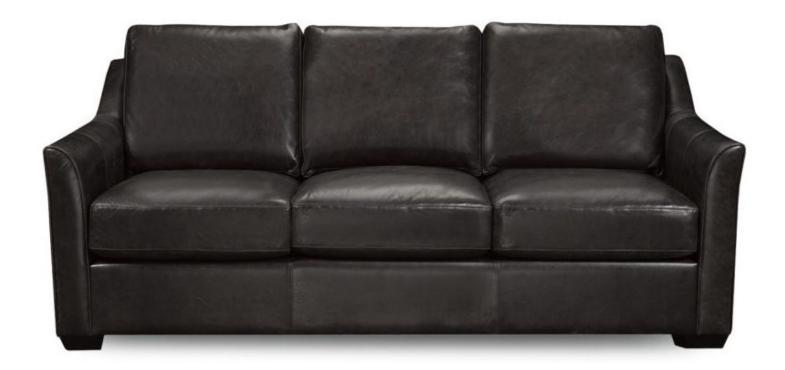

## **Gilbert Sofa**

**Specifications:** Certified sustainable, local hardwood frames. Double doweled stress points, hardwood corner blocks. CertiPUR-US® high density, premium soy-based polyfoam with luxury feather blend wrap. Feather blend filled back cushions with sewn baffles to reduce shifting.

Dimensions: Width: 77", Depth: 38", Height: 36", Arm Height: 24", Seat Depth: 23", Seat Height: 19"

**Brentwood Classics** has been designing and manufacturing made-to-order sofas for Canadians for over 40 years. Our secret to success is facilitating consumer demands and understanding market trends. From transitional to contemporary design, we've got your lifestyle covered. Designed and manufactured in Canada, our award-winning sofas provide you with comfort, style, and eco-friendly seating.