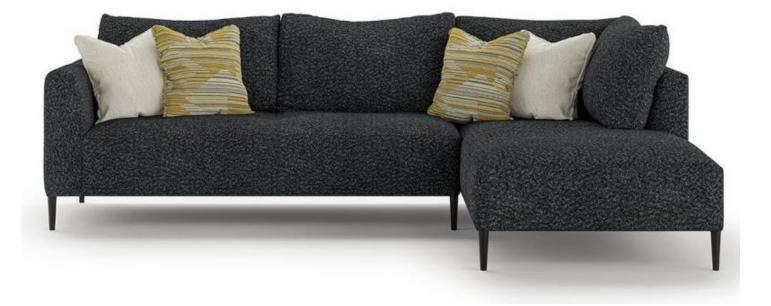

## **Geraldine Sectional**

**Specifications:** Certified sustainable, local hardwood frames. Double doweled stress points, hardwood corner blocks. CertiPUR-US® high density, premium soy-based polyfoam with luxury feather blend wrap. Feather blend filled back cushions with sewn baffles to reduce shifting.

## Dimensions

LHF Sofa: Width: 69", Depth: 36", Height: 37", Seat Depth: 22", Seat Height: 18"

RHF Peninsula: Width: 36", Depth: 76", Height: 37", Arm Height: 35", Seat Depth: 22", Seat Height: 18"

**Brentwood Classics** has been designing and manufacturing made-to-order sofas for Canadians for over 40 years. Our secret to success is facilitating consumer demands and understanding market trends. From transitional to contemporary design, we've got your lifestyle covered. Designed and manufactured in Canada, our award-winning sofas provide you with comfort, style, and eco-friendly seating.