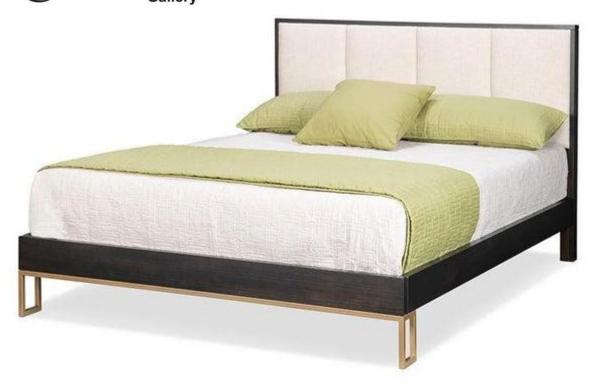

## Electra Queen Platform Bed

Queen Platform Bed with Fabric or Leather Headboard • 12" Wraparound Footboard with Posture Board Wood varieties available: Buxton Cherry, Solid Maple, Serene Oak, Brushwork Maple, Heritage Maple

Queen Platform Bed Size (as Shown): Length: 84.75" - Width: 63.5" - Height: 44"

**Single Platform Bed**, **Fabric or Leather Headboard** 12" Wraparound Footboard with Posture Board Length: 78.5" - Width: 41.5" - Height: 44"