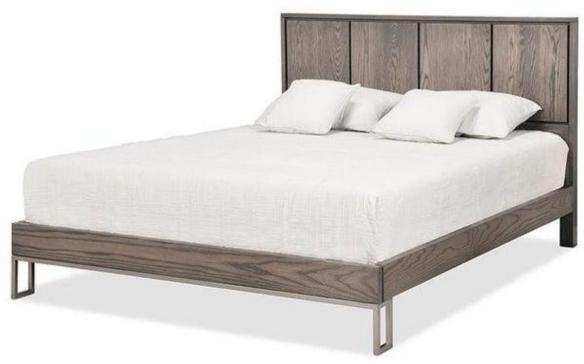

## Electra Queen Platform Bed

Platform Bed with Wood Headboard - 12" Wraparound Footboard with Posture Board Wood varieties available: Buxton Cherry, Solid Maple, Serene Oak, Brushwork Maple, Heritage Maple

Queen Platform Bed Size (as Shown): Length: 84.75" - Width: 63.5" - Height: 44"

**Single Platform Bed with Wood Headboard** 12" Wraparound Footboard with Posture Board Length: 78.5" - Width: 41.5" - Height: 44"