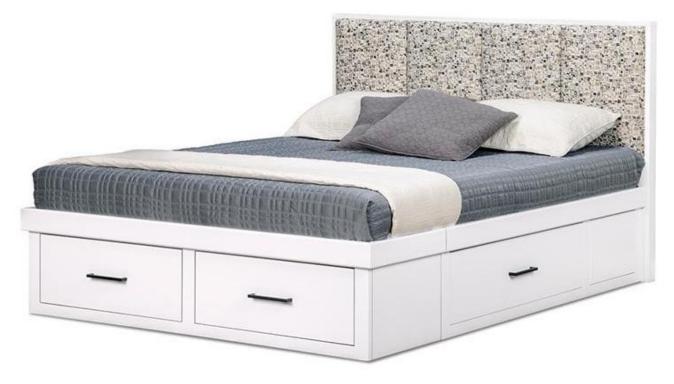

## Electra Condo Bed

Queen Condo Bed with Fabric Headboard 4 Drawers (Two On End, One Each Side) Wood varieties available: Buxton Cherry, Solid Maple, Serene Oak, Brushwork Maple, Heritage Maple

Queen Condo Bed Size (as Shown): Length: 83.5" - Width: 63.5" - Height: 44" Queen Condo Bed: 6 Drawers (2 On End, 2 On Ea Side) Length: 83.5", Width: 63.5", Height: 44"

Single Condo Bed: 3 Drawers (1 On End, 2 On 1 Side) Length: 78.5", Width: 41.5", Height: 44"

Double Condo Bed: 4 Drawers (2 On End, 1 On Ea Side) Length: 78.5", Width: 56.5", Height: 44"Double Condo Bed: 6 Drawers (2 On End, 2 On Ea Side) Length: 78.5", Width: 56.5", Height: 44"

King Condo Bed: 4 Drawers (2 On End, 1 On Ea Side) Length: 84.5", Width: 80.5", Height: 44" King Condo Bed: 6 Drawers (2 On End, 2 On Ea Side) Length: 84.5", Width: 80.5", Height: 44"

100 Woodlawn Rd W, Guelph, ON N1H 1B2 Tel.519-836-4005 www.fredericksgallery.ca