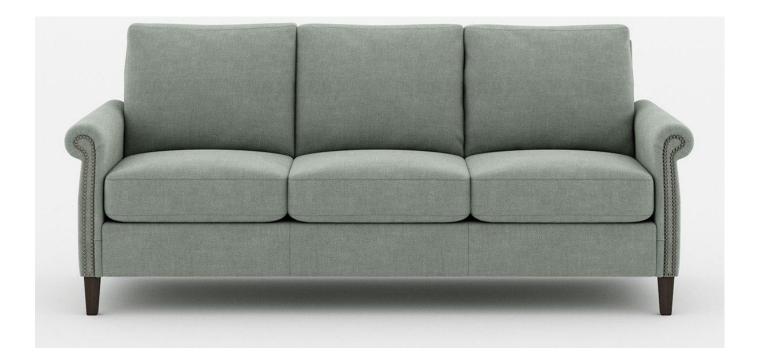

## Eleanor Sofa

**Specifications:** Certified sustainable, local hardwood frames. Double doweled stress points, hardwood corner blocks. CertiPUR-US® high density, premium soy-based polyfoam with luxury feather blend wrap. Feather blend filled back cushions with sewn baffles to reduce shifting.

**Dimensions:** Dimensions: Length: 88", Depth: 34", Height: 34", Arm Height: 25", Seat Depth: 22", Seat Height: 18"

**Brentwood Classics** has been designing and manufacturing made-to-order sofas for Canadians for over 40 years. Our secret to success is facilitating consumer demands and understanding market trends. From transitional to contemporary design, we've got your lifestyle covered. Designed and manufactured in Canada, our award-winning sofas provide you with comfort, style, and eco-friendly seating.