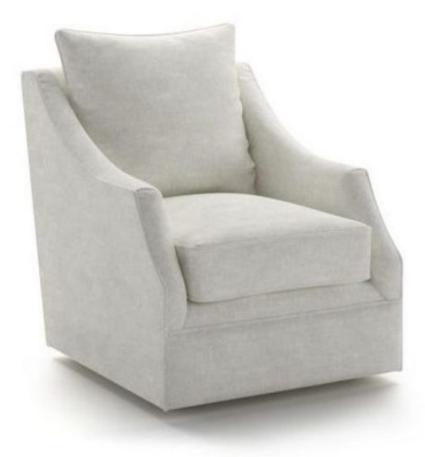

## **Dillon Swivel Chair**

**Specifications:** Certified sustainable, local hardwood frames. Double doweled stress points, hardwood corner blocks. CertiPUR-US® high density, premium soy-based polyfoam with luxury feather blend wrap. Feather blend filled back cushions with sewn baffles to reduce shifting.

**Dimensions:** Dimensions: Width: 32", Depth: 38", Height: 40", Arm Height: 25", Seat Depth: 23", Seat Height: 19"

**Brentwood Classics** has been designing and manufacturing made-to-order sofas for Canadians for over 40 years. Our secret to success is facilitating consumer demands and understanding market trends. Designed and manufactured in Canada, our award-winning sofas provide you with comfort, style, and eco-friendly seating.