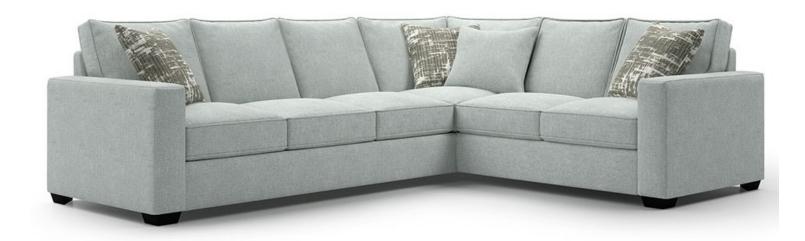

## **Dalton Sectional**

**Specifications:** Certified sustainable, local hardwood frames. Double doweled stress points, hardwood corner blocks. CertiPUR-US® high density, premium soy-based polyfoam with luxury feather blend wrap. Feather blend filled back cushions with sewn baffles to reduce shifting.

## **Dimensions**

**LHF Sofa With Corner:** Width: 89", Depth: 38", Height: 36", Arm Height: 24", Seat Depth: 23", Seat Height: 19"

RHF Sofa: Width: 75", Depth: 38", Height: 36", Arm Height: 24", Seat Depth: 23", Seat Height: 19"