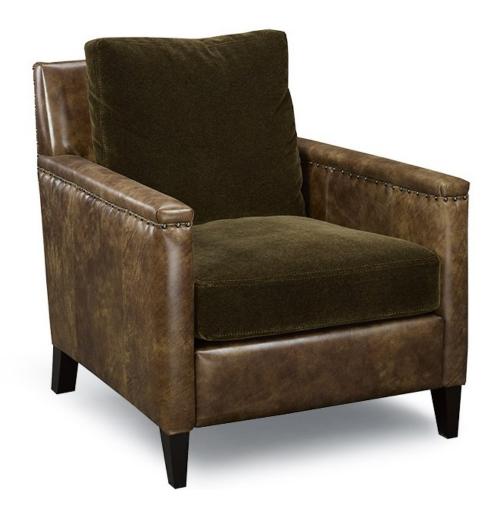

## **Balthazar Chair**

**Specifications:** Certified sustainable, local hardwood frames. Double doweled stress points, hardwood corner blocks. CertiPUR-US® high density, premium soy-based polyfoam with luxury feather blend wrap. Feather blend filled back cushions with sewn baffles to reduce shifting.

Dimensions: Width: 30", Depth: 34", Height: 34", Arm Height: 24", Seat Depth: 20", Seat Height: 18"

**Brentwood Classics** has been designing and manufacturing made-to-order sofas for Canadians for over 40 years. Our secret to success is facilitating consumer demands and understanding market trends. Designed and manufactured in Canada, our award-winning sofas provide you with comfort, style, and eco-friendly seating.