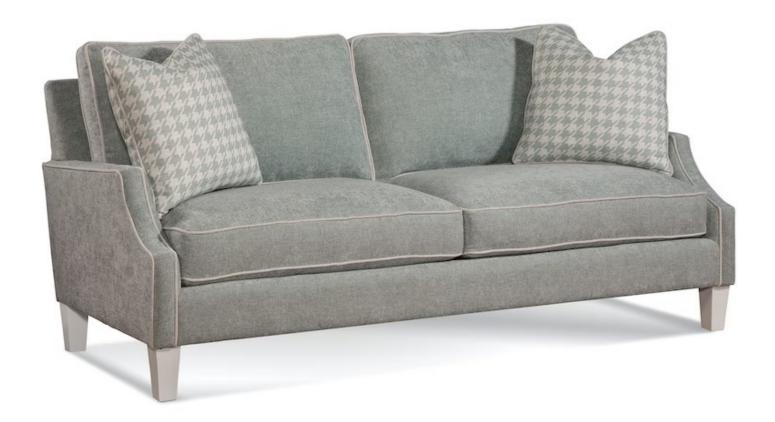

## **A612 Urban Options Sofa**

**Custom Options:** Choose from 5 possible arm styles • Choose from straight box back cushions, button tufted box back cushions, or knife-edged back cushions • Choose tapered wood legs or turned wood legs • Choose 2 over 2 cushion sofa or 3 over 3 cushion sofa • Finish with fabrics, accent fabrics, and wood finish choices.

Dimensions: Width: 83", Depth: 37", Height: 38"

**Founded in 1975, Braxton Culler Inc.** has experienced strong growth for more than 35 years. Known for their distinctive lightweight Wicker and Rattan, this family owned and operated company now offers extensive product lines for the entire home (bedroom, dining room, upholstery), patio, and outdoors. Braxton Culler Inc. operates a 410,000-square-foot plant outside of High Point in Sophia, North Carolina.