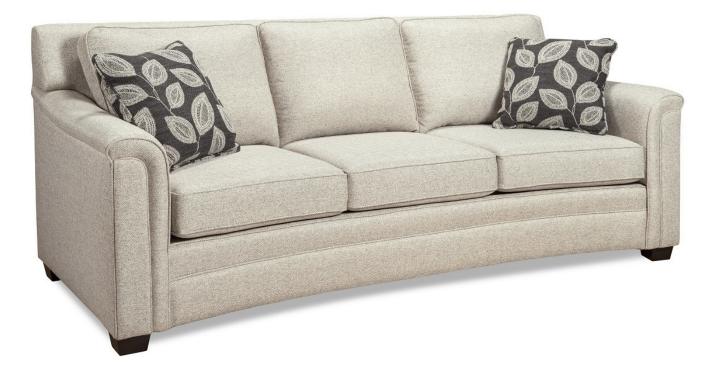

## 9729-01 Sofa

- Elegant, traditional, transitional and casual Curved base and semi attached back
- Solid hardwood construction frame The legs are done in an espresso finish.

**Sofa Size:** Width: 84" Depth 43" Height 34" Seat Height 19" • Seat Depth 20" • Arm Height 26"

**Canadian Crafted in Woodbridge Ontario** - Impeccable tailoring, exceptional quality and attention to detail. All frames constructed with hardwood solids and laminates. Arms, backs, and seats are structurally reinforced. 1.9 density polyurethane foam. 8 Gauge fatigue-tested sinuous spring system.