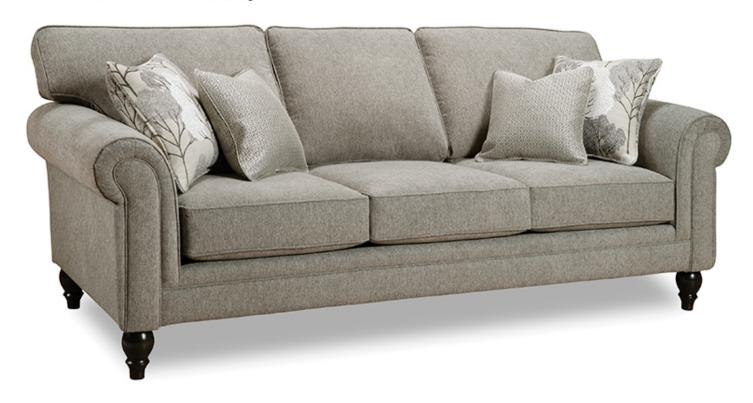

## 9613-01 Sofa

Elegant, traditional, transitional and casual • Upgraded Inspirations frame with carriage coil support system, super cell premium foam seating • Includes TWO sets of accenting designer toss pillows

Sofa Size: Width: 89" Depth 38" Height 37"

Seat Height 19" • Seat Depth 22" • Arm Height 28"

**Canadian Crafted in Woodbridge Ontario** - Impeccable tailoring, exceptional quality and attention to detail. All frames constructed with hardwood solids and laminates. Arms, backs, and seats are structurally reinforced. 1.9 density polyurethane foam. 8 Gauge fatigue-tested sinuous spring system.