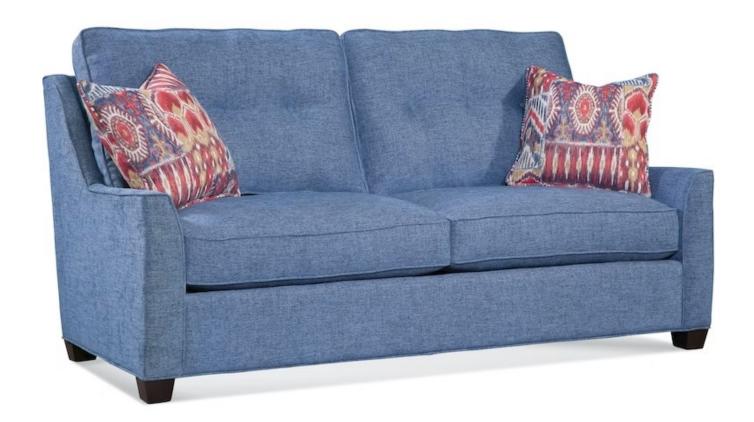

## 745 Cambridge Sofa

**Specifications:** Modern Arm Style • Welt Trim Tailoring • High density Foam Seat Cushion • Semi Attached Back Style • 2 Standard Toss Pillows • No Sag Coil Construction • Hardwood Frame Construction

**Dimensions:** Width: 83", Depth: 38", Height: 42", Arm Height: 24", Seat Width: 72", Seat Depth: 21", Seat Height: 19"

**Founded in 1975, Braxton Culler Inc.** has experienced strong growth for more than 35 years. Known for their distinctive lightweight Wicker and Rattan, this family owned and operated company now offers extensive product lines for the entire home (bedroom, dining room, upholstery), patio, and outdoors. Braxton Culler Inc. operates a 410,000-square-foot plant outside of High Point in Sophia, North Carolina.