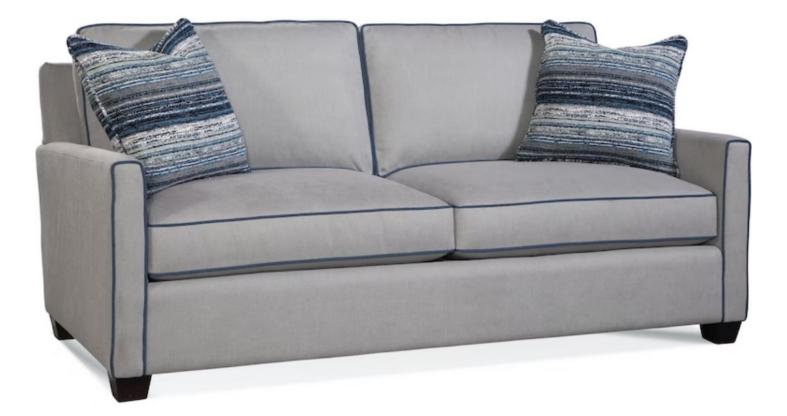

## 724 Nicklaus Sofa

**Specifications**: Custom Upholstery with over 50 fabric combinations • 20 Custom wood finish options • Sinuous Wire Seat Construction • Comfort Plus Seat Cushions • Back Cushions are filled with 100% Soft Dacron polyester fiber.

**Dimensions:** Width: 77", Depth: 37", Height: 38", Arm Height: 26", Seat Width: 69", Seat Depth: 21", Seat Height: 19"

**Founded in 1975, Braxton Culler Inc.** has experienced strong growth for more than 35 years. Known for their distinctive lightweight Wicker and Rattan, this family owned and operated company now offers extensive product lines for the entire home (bedroom, dining room, upholstery), patio, and outdoors. Braxton Culler Inc. operates a 410,000-square-foot plant outside of High Point in Sophia, North Carolina.